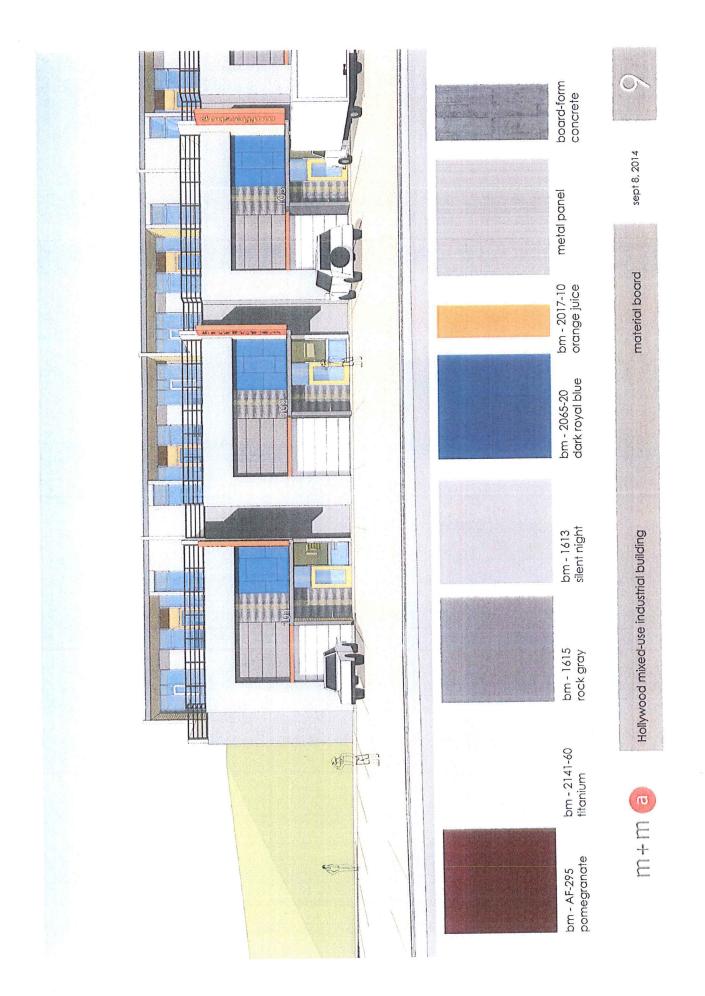

### 4.1 Project Description

The applicant is proposing to rezone the subject property to allow a mixed use industrial and residential vertically-integrated building, located at 205 Lougheed Road. The subject property is situated between a light industrial precinct to the east (Hollywood Road) and a residential neighbourhood to the west (College Heights). The applicant is proposing to achieve the mixed uses into a single building regulated by a custom Comprehensive Development (CD) zone.

The uses permitted in the proposed CD zone are limited to light industrial uses (see attached CD zone). Residential development is only permitted above the first floor, and industrial uses are only permitted on the first floor. Industrial uses that were not included are: recycling depot, automotive repair, bulk fuel depots, gas bars, and other medium / heavy industrial uses. Typical industrial uses that are proposed include: commercial storage, equipment rentals, industrial high technology research and product design, custom indoor manufacturing, as well as other light industrial uses (for a full list industrial uses see the attached proposed Comprehensive Development zone).