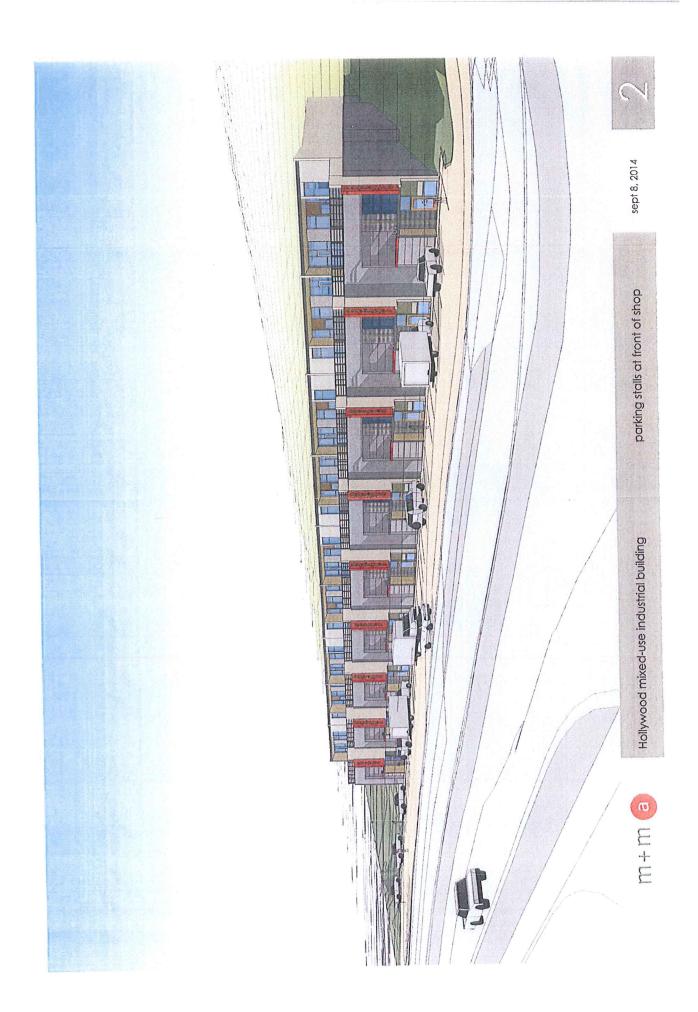

### 4.1 Project Description

The applicant is proposing to rezone the subject property to allow a mixed use industrial and residential vertically-integrated building, located at 205 Lougheed Road. The subject property is situated between a light industrial precinct to the east (Hollywood Road) and a residential neighbourhood to the west (College Heights). The applicant is proposing to achieve the mixed uses into a single building regulated by a custom Comprehensive Development (CD) zone.

The uses permitted in the proposed CD zone are limited to light industrial uses (see attached CD zone). Residential development is only permitted above the first floor, and industrial uses are only permitted on the first floor. Industrial uses that were not included are: recycling depot, automotive repair, bulk fuel depots, gas bars, and other medium / heavy industrial uses. Typical industrial uses that are proposed include: commercial storage, equipment rentals, industrial high technology research and product design, custom indoor manufacturing, as well as other light industrial uses (for a full list industrial uses see the attached proposed Comprehensive Development zone).

### Attachments:

Subject Property Map Applicant's rationale Proposed CD-25 zone Application Package Development Engineering Comments dated Oct 28<sup>th</sup> 2014 Strathcona Village news article (January 20<sup>th</sup> 2015)