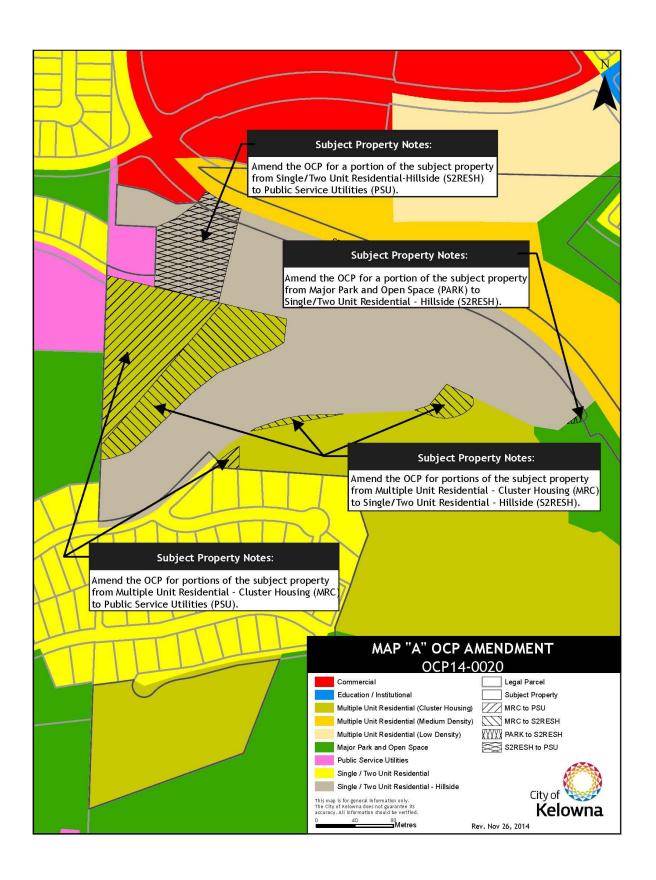

designation, from the MRC Multiple Unit Residential Cluster Housing designation to the S2RESH Single/Two Unit Residential Hillside designation and from the MRC Multiple Unit Residential Cluster Housing designation to the PSU Public Services/Utilities designation as per Map "A" attached to and forming part of this bylaw;
- 2. This bylaw shall come into full force and effect and is binding on all persons as and from the date of adoption.

Read a first time by the Municipal Council this 8<sup>th</sup> day of December, 2014.

Considered at a Public Hearing on the 13<sup>th</sup> day of January, 2015.

Read a second and third time by the Municipal Council this 13<sup>th</sup> day of January, 2015.

| Mayo       | r |
|------------|---|
|            |   |
|            |   |
| City Clerl | ( |



## BYLAW NO. 11038 Z14-0037 - No. 21 Great Projects Ltd. Inc.No. 355991 5000 Gordon Drive

A bylaw to amend the "City of Kelowna Zoning Bylaw No. 8000".

The Municipal Council of the City of Kelowna, in open meeting assembled, enacts as follows:

- 1. THAT City of Kelowna Zoning Bylaw No. 8000 be amended by changing the zoning classification of a portion of the South ½, District Lot 579, SDYD, Except Plans KAP77336, KAP86178, KAP86917, KAP87090, KAP87918, EPP9619, EPP9638, EPP12863, EPP15721, EPP18670 and EPP22118 located on Gordon Drive, Kelowna, B.C., from the A1 Agriculture 1 zone to the RU2h Medium Lot Housing (Hillside Area) zone and the P4 Utilities zone as per Map "B" attached to and forming part of this bylaw.
- 2. This bylaw shall come into full force and effect and is binding o