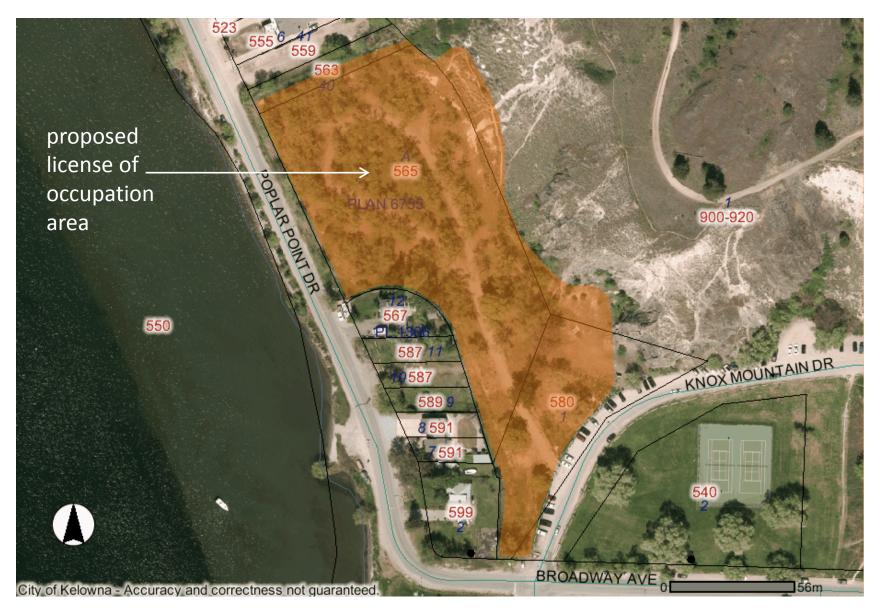

### 6.1 Knox Mountain Disc Golf - License of Occupation

129 - 156

127 - 128

That Council approves a three-year License of Occupation agreement with the Kelowna Disc Golf Association for a portion of the City-owned lands at 563 Poplar Point Drive, 565 Poplar Point Drive, and 580 Knox Mountain Drive.