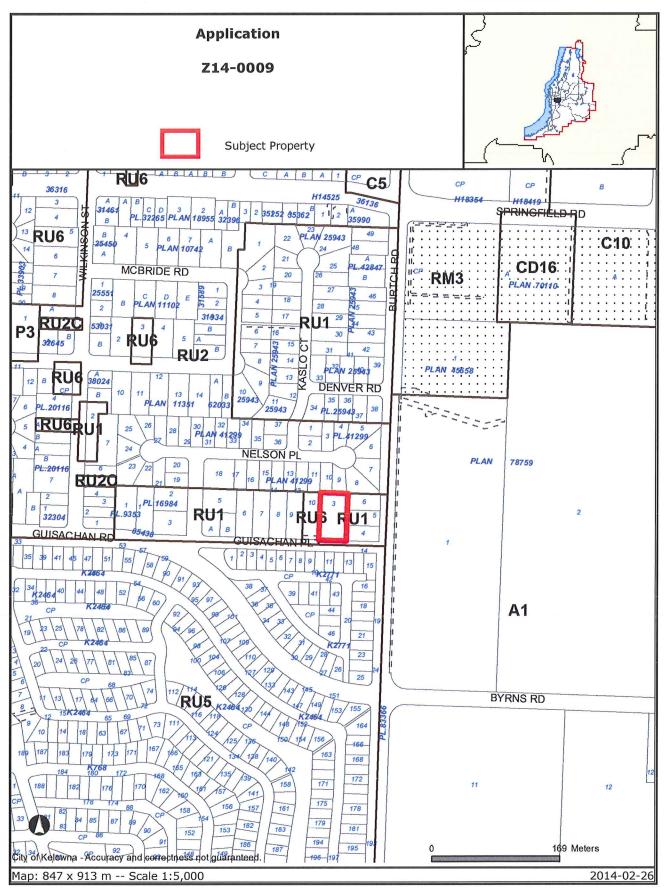

te. The applicant wishes to have this application remain open for an additional twelve (12) months to complete the conditions of adoption. Given the recent activity on the application, a final extension to May 13, 2016 is supported.

| Report prepared by:                  |                                                                       |
|--------------------------------------|-----------------------------------------------------------------------|
| Damien Burggraeve, Planner           |                                                                       |
| Approved for Inclusion:              | Shelley Gambacort, Director<br>Subdivision, Agriculture & Environment |
| Attachments:<br>Subject Property Map |                                                                       |



Certain layers such as lots, zoning and dp areas are updated bi-weekly. This map is for general information only.

The City of Kelowna does not guarantee its accuracy. All information should be verified.

## **BYLAW NO. 11037**

## Official Community Plan Amendment No. OCP14-0020 No. 21 Great Projects Ltd. Inc. No. 355991 5000 Gordon Drive

A bylaw to amend the "Kelowna 2030 - Official Community Plan Bylaw No. 10500".

The Municipal Council of the City of Kelowna, in open meeting assembled, enacts as follows:

- 1. THAT Map 4.1 GENERALIZED FUTURE LAND USE of "Kelowna 2030 Official Community Plan Bylaw No. 10500" be amended by changing the Generalized Future Land Use designation of a portion of the South ½, District Lot 579, SDYD, Except Plans KAP77336, KAP86178, KAP86917, KAP87090, KAP87