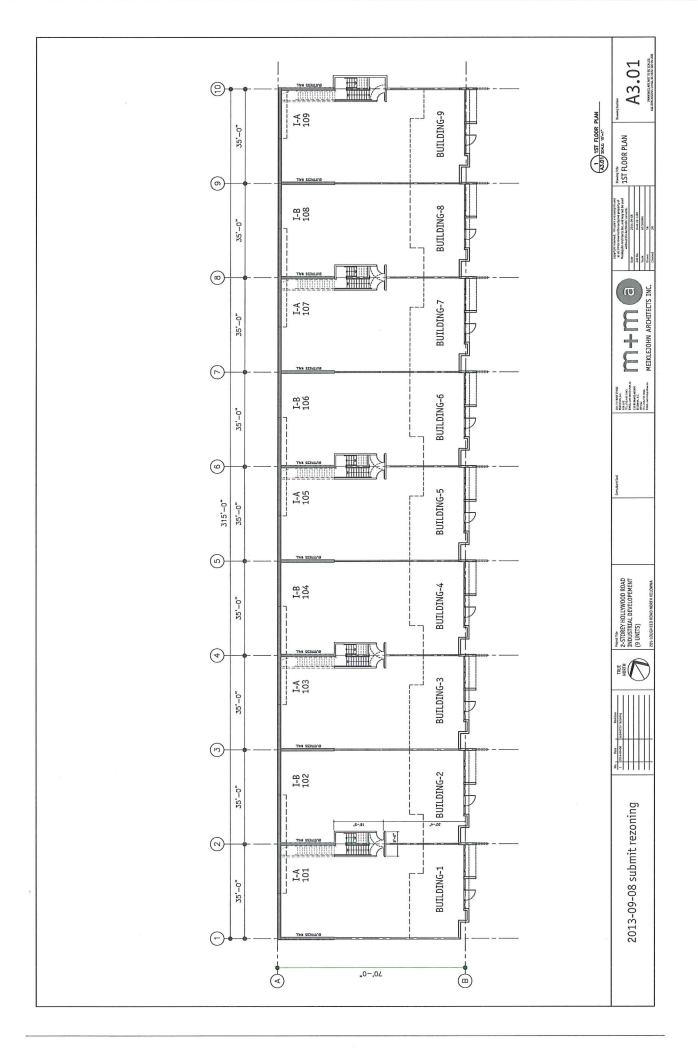

### 2.0 Purpose

To create the CD25 - Light Industrial / Residential Mixed Use zone and to rezone the subject property to CD25 - Light Industrial / Residential Mixed Use zone in order to develop a 9 residential unit and 9 industrial unit development.

### 4.1 Project Description

The applicant is proposing to rezone the subject property to allow a mixed use industrial and residential vertically-integrated building, located at 205 Lougheed Road. The subject property is situated between a light industrial precinct to the east (Hollywood Road) and a residential neighbourhood to the west (College Heights). The applicant is proposing to achieve the mixed uses into a single building regulated by a custom Comprehensive Development (CD) zone.

The uses permitted in the proposed CD zone are limited to light industrial uses (see attached CD zone). Residential development is only permitted above the first floor, and industrial uses are only permitted on the first floor. Industrial uses that were not included are: recycling depot, automotive repair, bulk fuel depots, gas bars, and other medium / heavy industrial uses. Typical industrial uses that are proposed include: commercial storage, equipment rentals, industrial high technology research and product design, custom indoor manufacturing, as well as other light industrial uses (for a full list industrial uses see the attached proposed Comprehensive Development zone).

### 4.2 Site Context

The site is approximately 15,898 m<sup>2</sup> in area and is located within an Industrial area. The subject parcel is located adjacent to the College Heights bareland strata housing development. The

subject property is designated as Industrial (IND) in the OCP and the lot is within the Permanent Growth Boundary. Specifically, the adjacent land uses are as follows:

| Orientation | Zoning                        | Land Use    |
|-------------|-------------------------------|-------------|
| North       | RU5 - Bareland Strata Housing | Vacant      |
| North       | I1 - Business Industrial      | Industrial  |
| East        | I1 - Business Industrial      | Industrial  |
| South       | RU5 - Bareland Strata Housing | Residential |
| South       | I1 - Business Industrial      | Industrial  |
| West        | RU5 - Bareland Strata Housing | Residential |