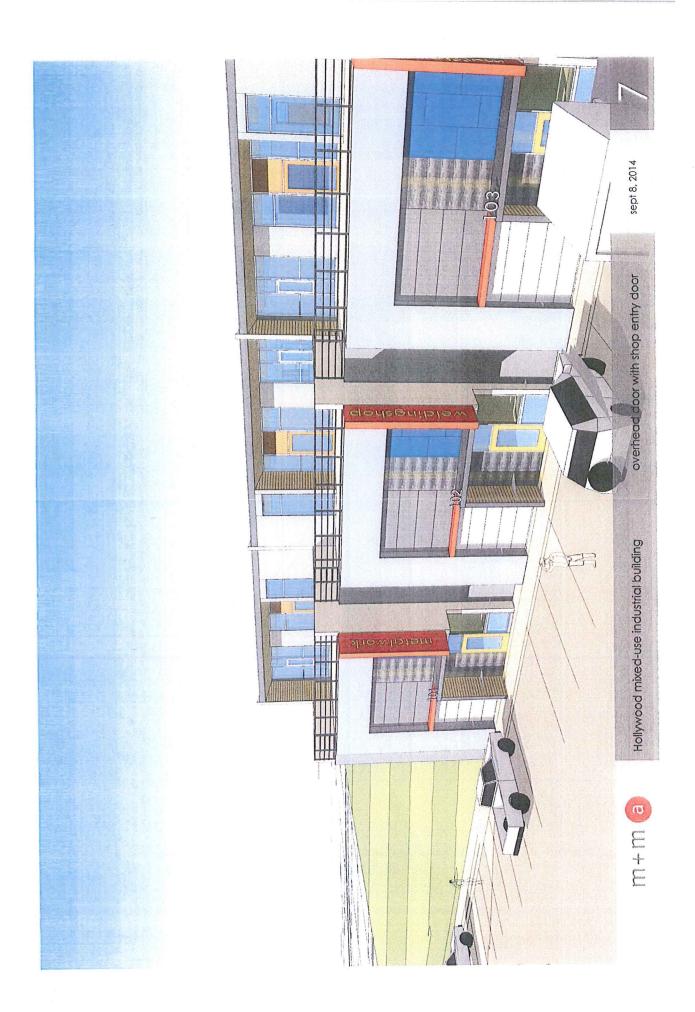

### 2.0 Purpose

To create the CD25 - Light Industrial / Residential Mixed Use zone and to rezone the subject property to CD25 - Light Industrial / Residential Mixed Use zone in order to develop a 9 residential unit and 9 industrial unit development.

### 4.1 Project Description

The applicant is proposing to rezone the subject property to allow a mixed use industrial and residential vertically-integrated building, located at 205 Lougheed Road. The subject property is situated between a light industrial precinct to the east (Hollywood Road) and a residential neighbourhood to the west (College Heights). The applicant is proposing to achieve the mixed uses into a single building regulated by a custom Comprehensive Development (CD) zone.

The uses permitted in the proposed CD zone are limited to light industrial uses (see attached CD zone). Residential development is only permitted above the first floor, and industrial uses are only permitted on the first floor. Industrial uses that were not included are: recycling depot, automotive repair, bulk fuel depots, gas bars, and other medium / heavy industrial uses. Typical industrial uses that are proposed include: commercial storage, equipment rentals, industrial high technology research and product design, custom indoor manufacturing, as well as other light industrial uses (for a full list industrial uses see the attached proposed Comprehensive Development zone).