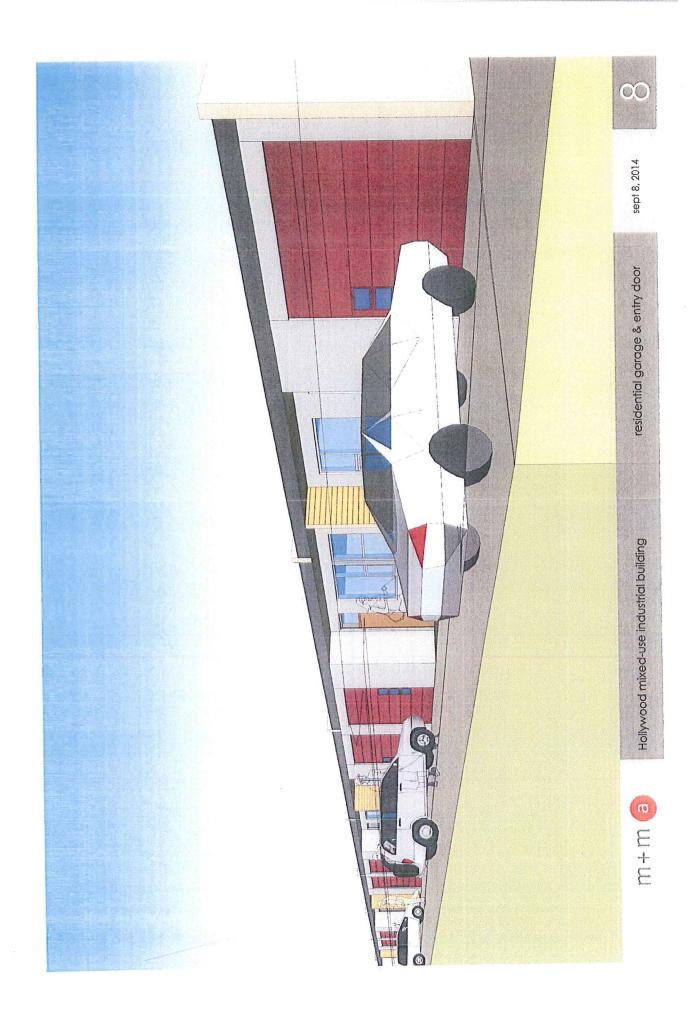

### 4.1 Project Description

The applicant is proposing to rezone the subject property to allow a mixed use industrial and residential vertically-integrated building, located at 205 Lougheed Road. The subject property is situated between a light industrial precinct to the east (Hollywood Road) and a residential neighbourhood to the west (College Heights). The applicant is proposing to achieve the mixed uses into a single building regulated by a custom Comprehensive Development (CD) zone.

The uses permitted in the proposed CD zone are limited to light industrial uses (see attached CD zone). Residential development is only permitted above the first floor, and industrial uses are only permitted on the first floor. Industrial uses that were not included are: recycling depot, automotive repair, bulk fuel depots, gas bars, and other medium / heavy industrial uses. Typical industrial uses that are proposed include: commercial storage, equipment rentals, industrial high technology research and product design, custom indoor manufacturing, as well as other light industrial uses (for a full list industrial uses see the attached proposed Comprehensive Development zone).