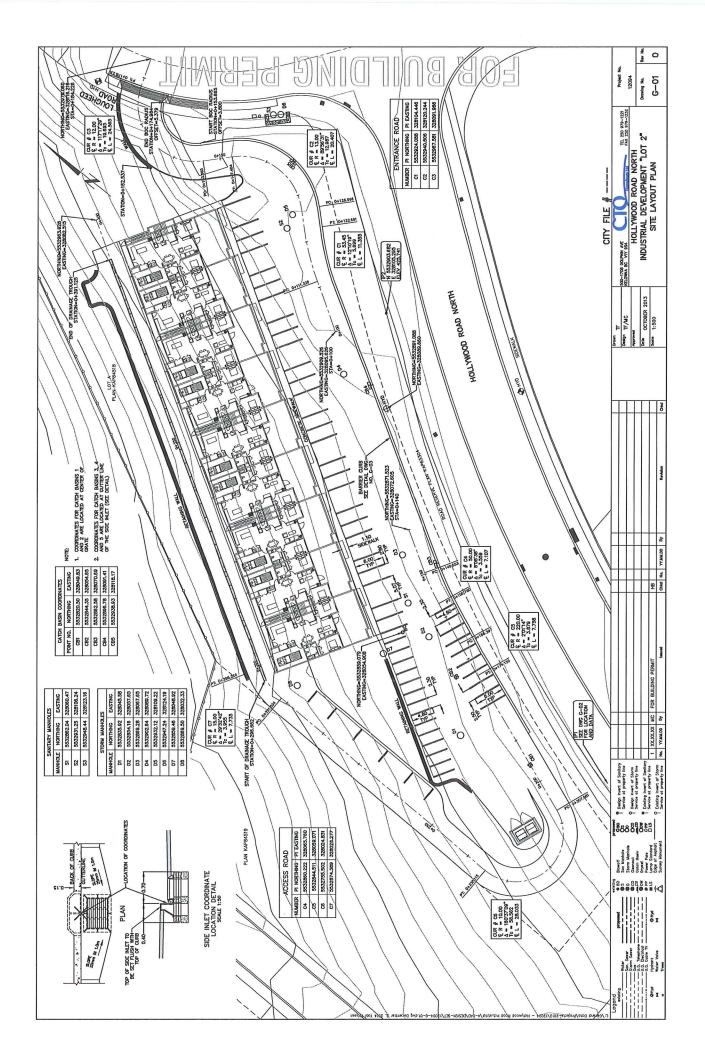

accordance with the Parking and Loading regulations of the City of Kelowna Zoning Bylaw.
- b) Off-street parking space requirements for the industrial uses will account for 41 stalls, including space for tenants and customers.
- c) Off-street parking space requirements for the residential uses will account for 14 stalls, including the enclosed garages and visitor parking spaces.
- d) Loading and unloading bays are required at one stall per industrial unit (9 oversized stalls).



### 1.9 Development Permit Guidelines

a) Every application for CD25 Zone shall be accompanied by an application for a Development Permit.

| SCHEDULE_                   | A                      |
|-----------------------------|------------------------|
| This forms part of Permit # | development<br>14-0021 |







| Control Cont   | ZONING SUMMARY                      |                                         |                                         | PARKING CALCULATIONS