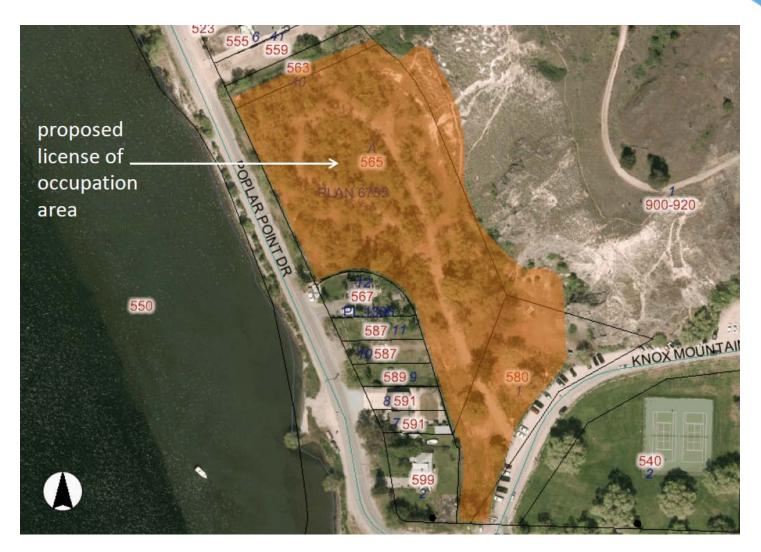

### 6.1 Knox Mountain Disc Golf - License of Occupation

129 - 156

127 - 128

That Council approves a three-year License of Occupation agreement with the Kelowna Disc Golf Association for a portion of the City-owned lands at 563 Poplar Point Drive, 565 Poplar Point Drive, and 580 Knox Mountain Drive.