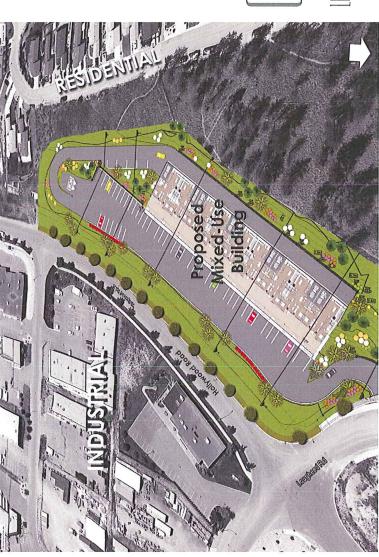

### 2.0 Purpose

To create the CD25 - Light Industrial / Residential Mixed Use zone and to rezone the subject property to CD25 - Light Industrial / Residential Mixed Use zone in order to develop a 9 residential unit and 9 industrial unit development.

### 4.1 Project Description

The applicant is proposing to rezone the subject property to allow a mixed use industrial and residential vertically-integrated building, located at 205 Lougheed Road. The subject property is situated between a light industrial precinct to the east (Hollywood Road) and a residential neighbourhood to the west (College Heights). The applicant is proposing to achieve the mixed uses into a single building regulated by a custom Comprehensive Development (CD) zone.

The uses permitted in the proposed CD zone are limited to light industrial uses (see attached CD zone). Residential development is only permitted above the first floor, and industrial uses are only permitted on the first floor. Industrial uses that were not included are: recycling depot, automotive repair, bulk fuel depots, gas bars, and other medium / heavy industrial uses. Typical industrial uses that are proposed include: commercial storage, equipment rentals, industrial high technology research and product design, custom indoor manufacturing, as well as other light industrial uses (for a full list industrial uses see the attached proposed Comprehensive Development zone).

### 4.2 Site Context

The site is approximately 15,898 m<sup>2</sup> in area and is located within an Industrial area. The subject parcel is located adjacent to the College Heights bareland strata housing development. The

subject property is designated as Industrial (IND) in the OCP and the lot is within the Permanent Growth Boundary. Specifically, the adjacent land uses are as follows:

| Orientation | Zoning                        | Land Use    |
|-------------|-------------------------------|-------------|
| North       | RU5 - Bareland Strata Housing | Vacant      |
| North       | I1 - Business Industrial      | Industrial  |
| East        | I1 - Business Industrial      | Industrial  |
| South       | RU5 - Bareland Strata Housing | Residential |
| South       | I1 - Business Industrial      | Industrial  |
| West        | RU5 - Bareland Strata Housing | Residential |

Subject Property Map: 205 Lougheed Ave