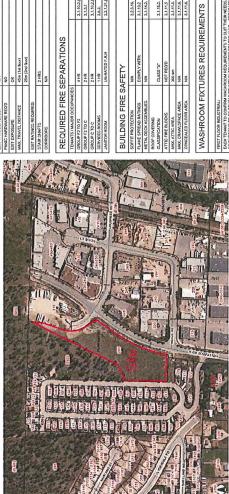

### 4.2 Site Context

The site is approximately 15,898 m<sup>2</sup> in area and is located within an Industrial area. The subject parcel is located adjacent to the College Heights bareland strata housing development. The

subject property is designated as Industrial (IND) in the OCP and the lot is within the Permanent Growth Boundary. Specifically, the adjacent land uses are as follows:

| Orientation | Zoning                        | Land Use    |
|-------------|-------------------------------|-------------|
| North       | RU5 - Bareland Strata Housing | Vacant      |
| North       | I1 - Business Industrial      | Industrial  |
| East        | I1 - Business Industrial      | Industrial  |
| South       | RU5 - Bareland Strata Housing | Residential |
| South       | I1 - Business Industrial      | Industrial  |
| West        | RU5 - Bareland Strata Housing | Residential |

Subject Property Map: 205 Lougheed Ave

### 6.3 Fire Department

- a) Construction fire safety plan is required to be submitted and reviewed prior to construction and updated as required.
- b) A visible address must be posted on Lougheed depending on access as per City of Kelowna By-Laws.
- c) Sprinkler drawings are to be submitted to the Fire Dept. for review when available. Ensure that isolation valves are at an acceptable level as per the COK Bylaw 10760.
- d) A fire safety plan as per section 2.8 BCFC is required at occupancy. The fire safety plan and floor plans are to be submitted for approval in AutoCAD Drawing format on a CD or DVD to facilitate Fire Department pre-planning for this structure. The fire safety plan should clearly detail the unique requirements for this structure. A copy of the sprinkler system owner's certificate is to be included in the fire safety plan.
- e) Fire Department access is to be met as per BCBC 3.2.5.6 access to the residential area with a place to turn around?
- f) Fire Department steel lock box or key tube acceptable to the fire dept. is required by the fire dept. entrance. Kurt's Lock & Safe at 100A 1021 Ellis Street, Kelowna is the approved supplier for flush mount lock boxes.
- g) All requirements of the City of Kelowna Fire and Life Safety Bylaw 10760 shall be met.
- h) Fire alarm system is to be monitored by an agency meeting the CAN/ULC S562 Standard.
- i) Contact Fire Prevention Branch for fire extinguisher requirements and placement.
- j) Fire department connection is to be within 45M of a fire hydrant please ensure this is possible and that the FD connection is clearly marked and visible from the street.