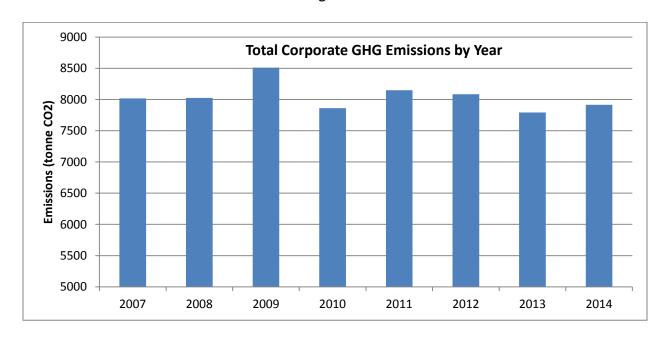

### 6.2 Corporate GHG Emissions Update

157 - 164

To present the latest corporate GHG emissions data and highlight GHG emissions reduction projects and to make the final corporate GHG values public to meet the provincial requirements for the Climate Action Revenue Incentive Program.