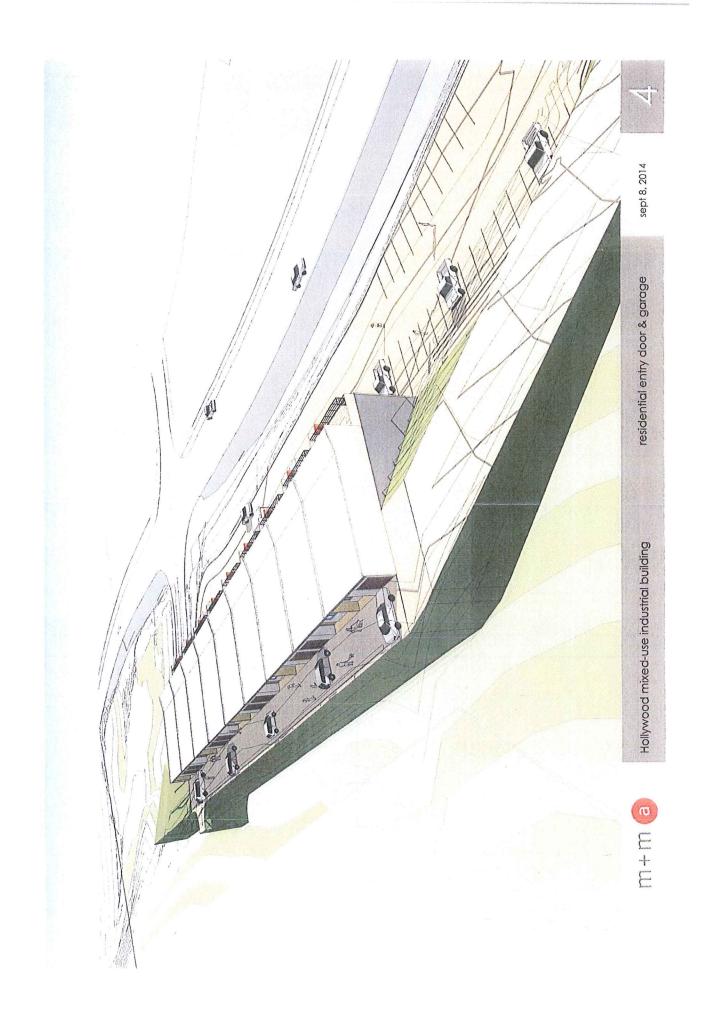

### 2.0 Purpose

To create the CD25 - Light Industrial / Residential Mixed Use zone and to rezone the subject property to CD25 - Light Industrial / Residential Mixed Use zone in order to develop a 9 residential unit and 9 industrial unit development.

### 4.1 Project Description

The applicant is proposing to rezone the subject property to allow a mixed use industrial and residential vertically-integrated building, located at 205 Lougheed Road. The subject property is situated between a light industrial precinct to the east (Hollywood Road) and a residential neighbourhood to the west (College Heights). The applicant is proposing to achieve the mixed uses into a single building regulated by a custom Comprehensive Development (CD) zone.

The uses permitted in the proposed CD zone are limited to light industrial uses (see attached CD zone). Residential development is only permitted above the first floor, and industrial uses are only permitted on the first floor. Industrial uses that were not included are: recycling depot, automotive repair, bulk fuel depots, gas bars, and other medium / heavy industrial uses. Typical industrial uses that are proposed include: commercial storage, equipment rentals, industrial high technology research and product design, custom indoor manufacturing, as well as other light industrial uses (for a full list industrial uses see the attached proposed Comprehensive Development zone).