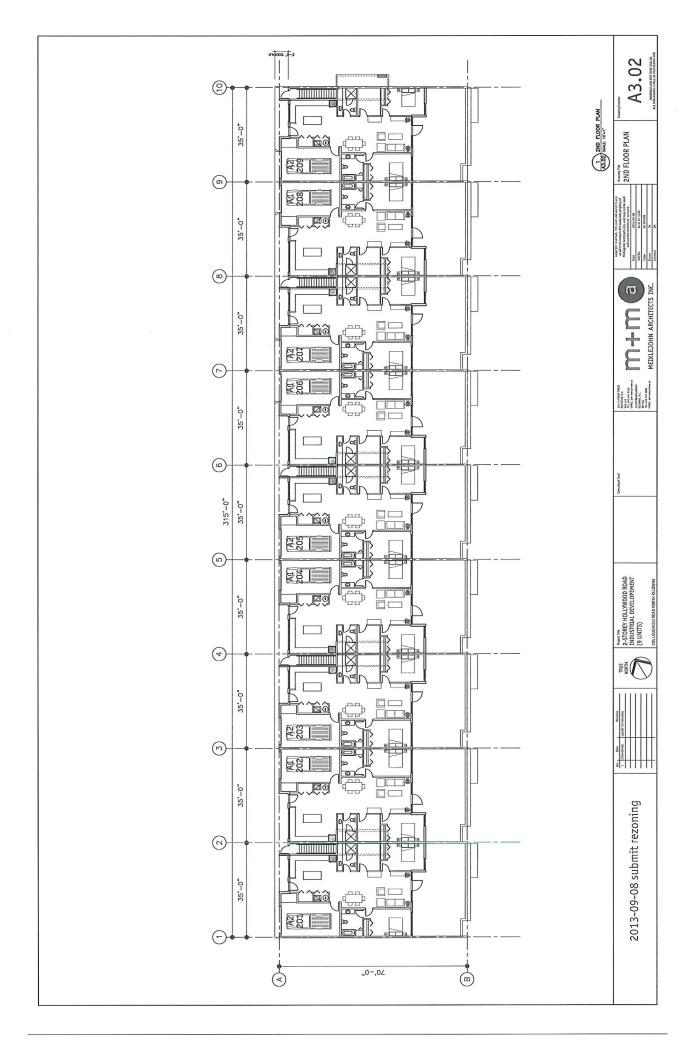

### 2.0 Purpose

To create the CD25 - Light Industrial / Residential Mixed Use zone and to rezone the subject property to CD25 - Light Industrial / Residential Mixed Use zone in order to develop a 9 residential unit and 9 industrial unit development.

### 4.1 Project Description

The applicant is proposing to rezone the subject property to allow a mixed use industrial and residential vertically-integrated building, located at 205 Lougheed Road. The subject property is situated between a light industrial precinct to the east (Hollywood Road) and a residential neighbourhood to the west (College Heights). The applicant is proposing to achieve the mixed uses into a single building regulated by a custom Comprehensive Development (CD) zone.

The uses permitted in the proposed CD zone are limited to light industrial uses (see attached CD zone). Residential development is only permitted above the first floor, and industrial uses are only permitted on the first floor. Industrial uses that were not included are: recycling depot, automotive repair, bulk fuel depots, gas bars, and other medium / heavy industrial uses. Typical industrial uses that are proposed include: commercial storage, equipment rentals, industrial high technology research and product design, custom indoor manufacturing, as well as other light industrial uses (for a full list industrial uses see the attached proposed Comprehensive Development zone).