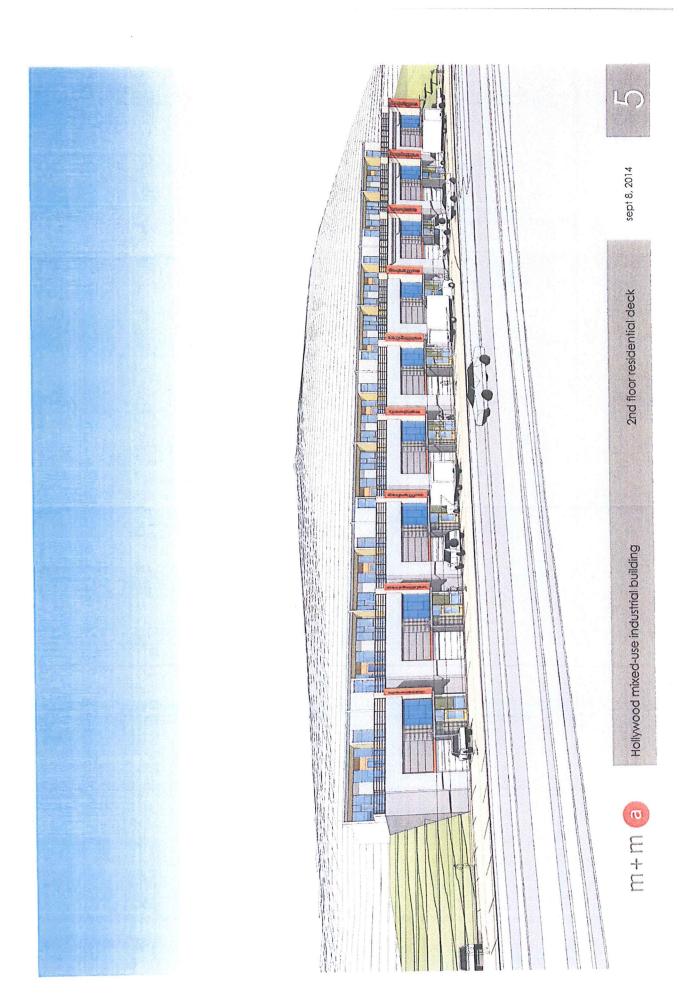

### 2.0 Purpose

To create the CD25 - Light Industrial / Residential Mixed Use zone and to rezone the subject property to CD25 - Light Industrial / Residential Mixed Use zone in order to develop a 9 residential unit and 9 industrial unit development.

### 4.1 Project Description

The applicant is proposing to rezone the subject property to allow a mixed use industrial and residential vertically-integrated building, located at 205 Lougheed Road. The subject property is situated between a light industrial precinct to the east (Hollywood Road) and a residential neighbourhood to the west (College Heights). The applicant is proposing to achieve the mixed uses into a single building regulated by a custom Comprehensive Development (CD) zone.

The uses permitted in the proposed CD zone are limited to light industrial uses (see attached CD zone). Residential development is only permitted above the first floor, and industrial uses are only permitted on the first floor. Industrial uses that were not included are: recycling depot, automotive repair, bulk fuel depots, gas bars, and other medium / heavy industrial uses. Typical industrial uses that are proposed include: commercial storage, equipment rentals, industrial high technology research and product design, custom indoor manufacturing, as well as other light industrial uses (for a full list industrial uses see the attached proposed Comprehensive Development zone).