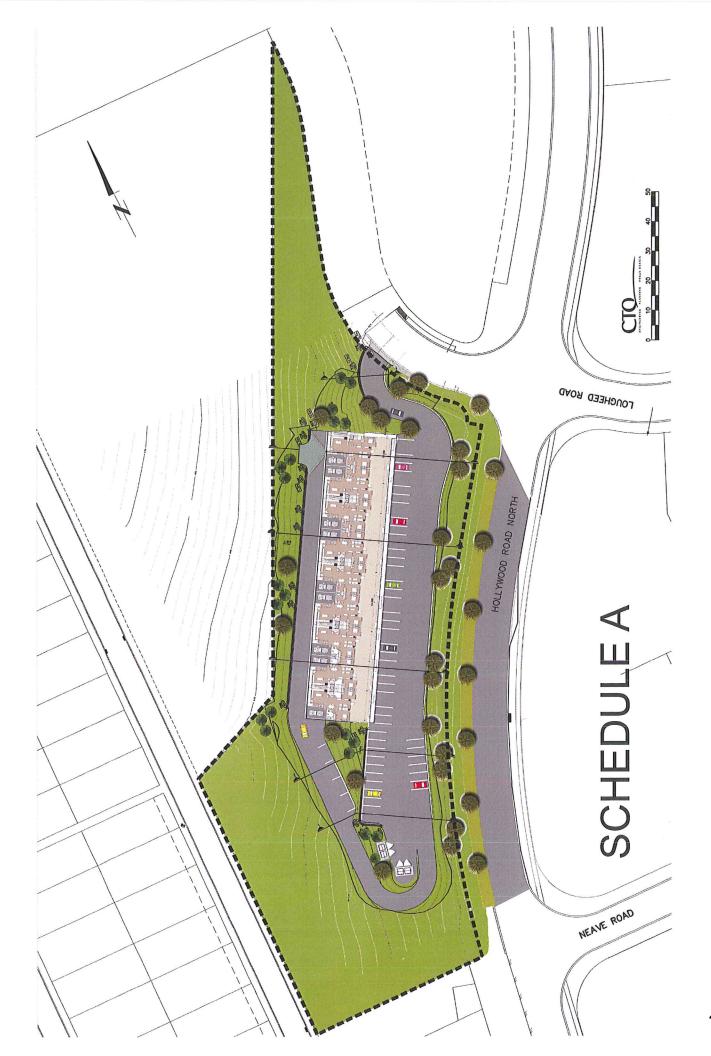

### 4.1 Project Description

The applicant is proposing to rezone the subject property to allow a mixed use industrial and residential vertically-integrated building, located at 205 Lougheed Road. The subject property is situated between a light industrial precinct to the east (Hollywood Road) and a residential neighbourhood to the west (College Heights). The applicant is proposing to achieve the mixed uses into a single building regulated by a custom Comprehensive Development (CD) zone.

The uses permitted in the proposed CD zone are limited to light industrial uses (see attached CD zone). Residential development is only permitted above the first floor, and industrial uses are only permitted on the first floor. Industrial uses that were not included are: recycling depot, automotive repair, bulk fuel depots, gas bars, and other medium / heavy industrial uses. Typical industrial uses that are proposed include: commercial storage, equipment rentals, industrial high technology research and product design, custom indoor manufacturing, as well as other light industrial uses (for a full list industrial uses see the attached proposed Comprehensive Development zone).