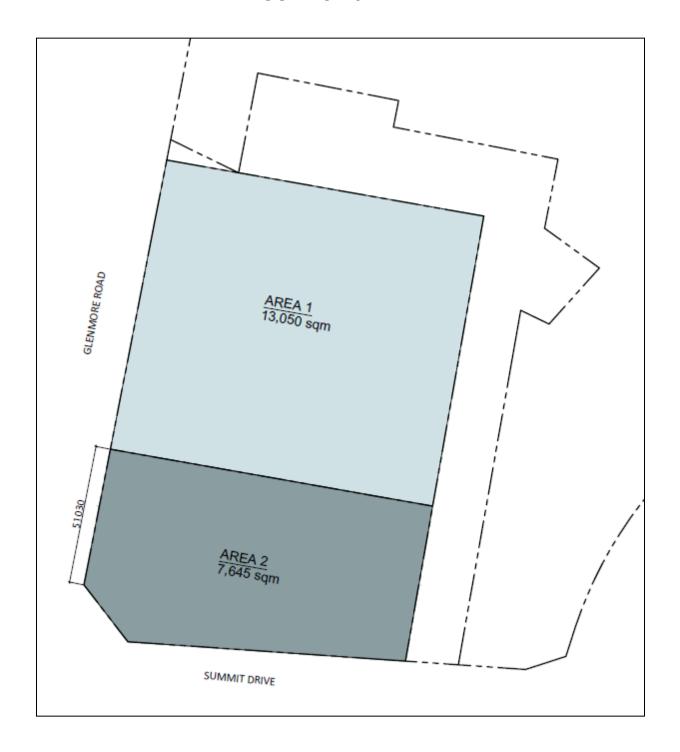

### 5.5 773 Glenmore Road & 720 Valley Road, BL11092 (Z14-0010) - 0904419 BC Ltd.

To adopt Bylaw No. 11092 in order to rezone the subject properties.