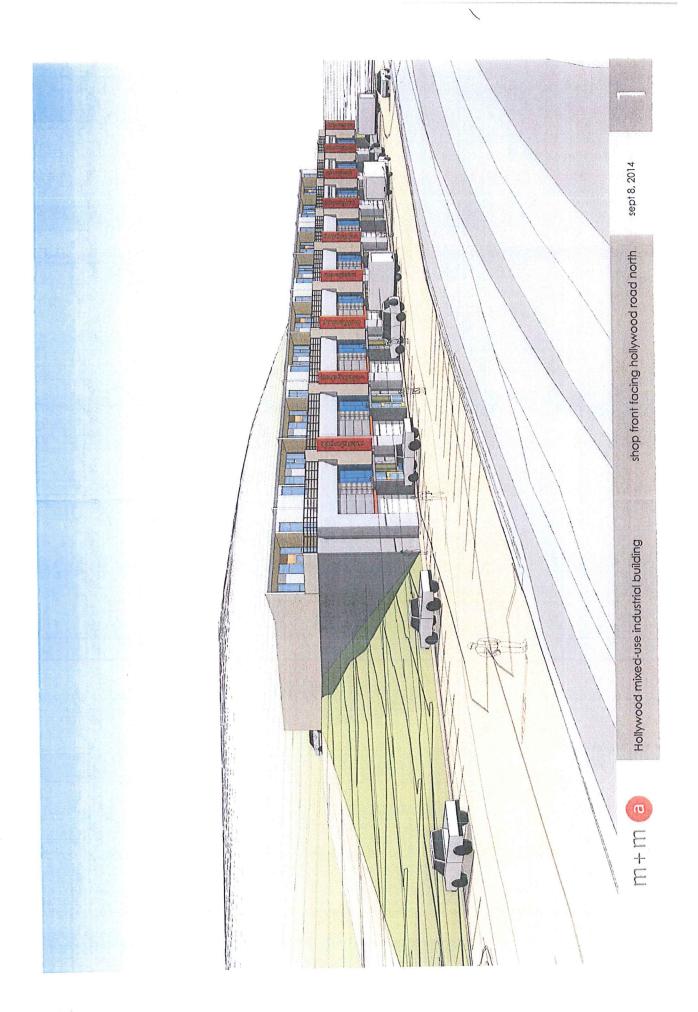

### 4.1 Project Description

The applicant is proposing to rezone the subject property to allow a mixed use industrial and residential vertically-integrated building, located at 205 Lougheed Road. The subject property is situated between a light industrial precinct to the east (Hollywood Road) and a residential neighbourhood to the west (College Heights). The applicant is proposing to achieve the mixed uses into a single building regulated by a custom Comprehensive Development (CD) zone.

The uses permitted in the proposed CD zone are limited to light industrial uses (see attached CD zone). Residential development is only permitted above the first floor, and industrial uses are only permitted on the first floor. Industrial uses that were not included are: recycling depot, automotive repair, bulk fuel depots, gas bars, and other medium / heavy industrial uses. Typical industrial uses that are proposed include: commercial storage, equipment rentals, industrial high technology research and product design, custom indoor manufacturing, as well as other light industrial uses (for a full list industrial uses see the attached proposed Comprehensive Development zone).

### Attachments:

Subject Property Map Applicant's rationale Proposed CD-25 zone Application Package Development Engineering Comments dated Oct 28<sup>th</sup> 2014 Strathcona Village news article (January 20<sup>th</sup> 2015)