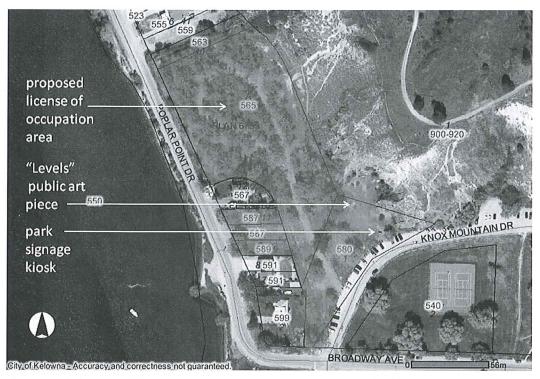

### 6.1 Knox Mountain Disc Golf - License of Occupation

129 - 156

127 - 128

That Council approves a three-year License of Occupation agreement with the Kelowna Disc Golf Association for a portion of the City-owned lands at 563 Poplar Point Drive, 565 Poplar Point Drive, and 580 Knox Mountain Drive.