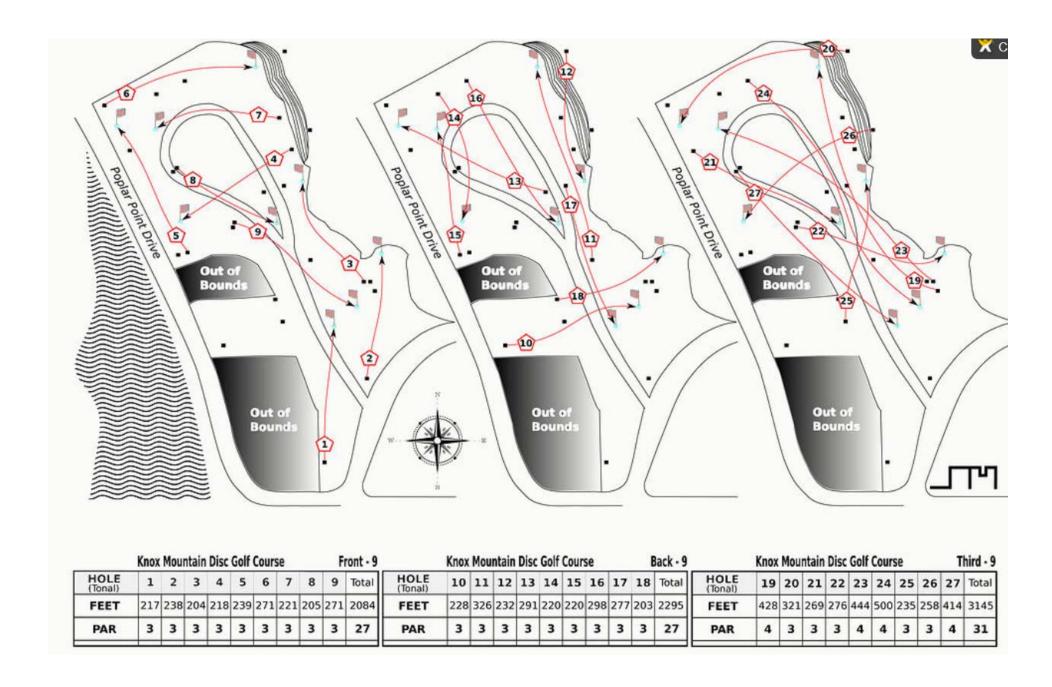

### 6.1 Knox Mountain Disc Golf - License of Occupation

129 - 156

127 - 128

That Council approves a three-year License of Occupation agreement with the Kelowna Disc Golf Association for a portion of the City-owned lands at 563 Poplar Point Drive, 565 Poplar Point Drive, and 580 Knox Mountain Drive.