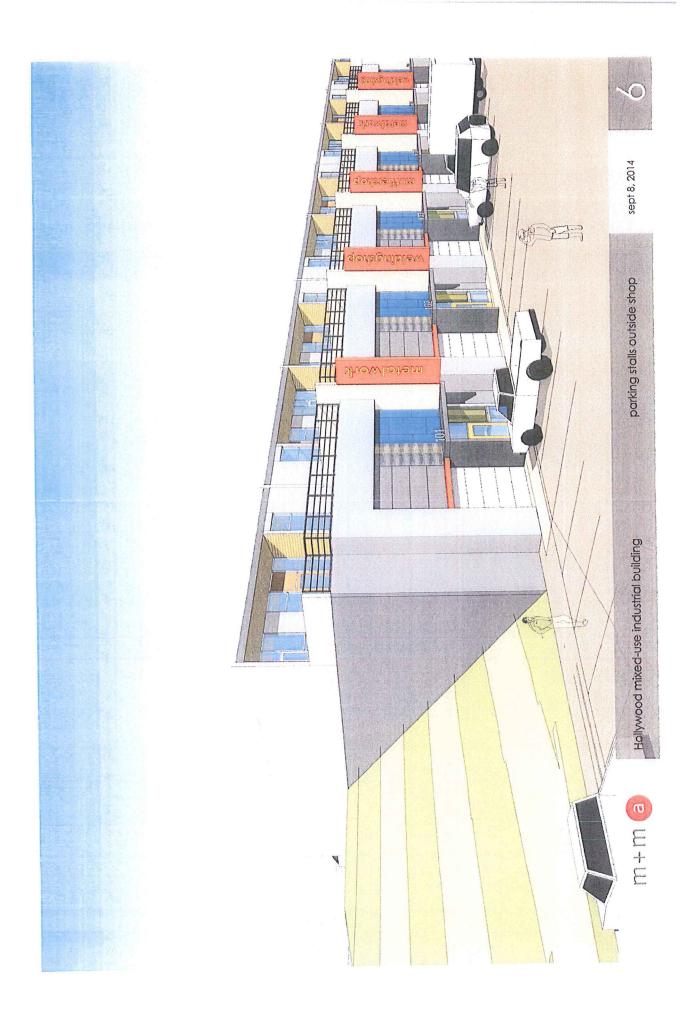

### 2.0 Purpose

To create the CD25 - Light Industrial / Residential Mixed Use zone and to rezone the subject property to CD25 - Light Industrial / Residential Mixed Use zone in order to develop a 9 residential unit and 9 industrial unit development.

### 4.1 Project Description

The applicant is proposing to rezone the subject property to allow a mixed use industrial and residential vertically-integrated building, located at 205 Lougheed Road. The subject property is situated between a light industrial precinct to the east (Hollywood Road) and a residential neighbourhood to the west (College Heights). The applicant is proposing to achieve the mixed uses into a single building regulated by a custom Comprehensive Development (CD) zone.

The uses permitted in the proposed CD zone are limited to light industrial uses (see attached CD zone). Residential development is only permitted above the first floor, and industrial uses are only permitted on the first floor. Industrial uses that were not included are: recycling depot, automotive repair, bulk fuel depots, gas bars, and other medium / heavy industrial uses. Typical industrial uses that are proposed include: commercial storage, equipment rentals, industrial high technology research and product design, custom indoor manufacturing, as well as other light industrial uses (for a full list industrial uses see the attached proposed Comprehensive Development zone).

The applicant's rationale letter states that the overlap in parking needs (hours of day) between industry workers / customers, and the residential tenants can be managed by the Strata Corporation and the City would not be responsible for regulating such issues. This provides some comfort to City Staff that the parking issues will be managed.