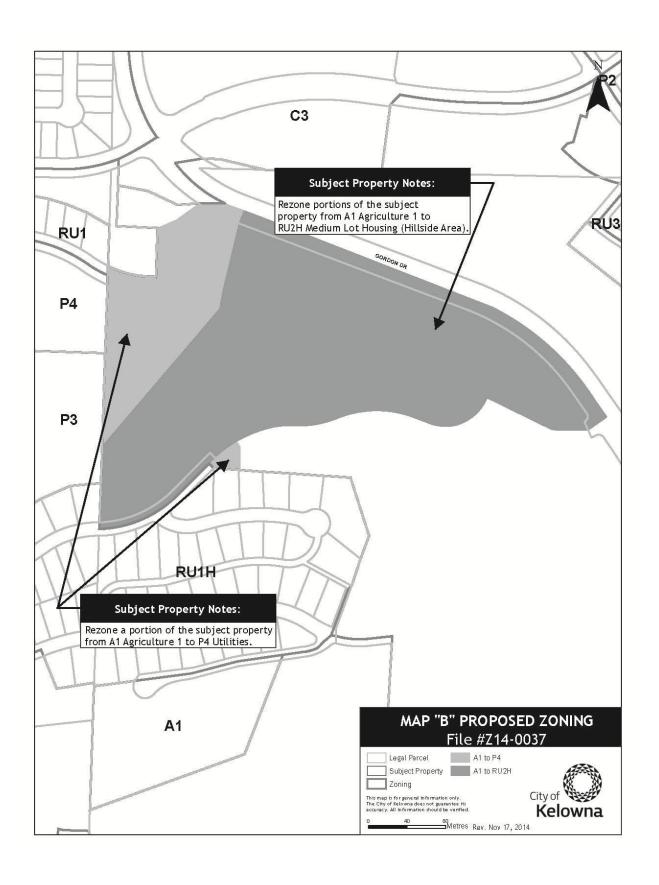

### Moved By Councillor Given/Seconded By Councillor Singh

R387/15/05/25 THAT Official Community Plan Bylaw Amendment No. OCP15-0005 to amend Map 4.1 of the Kelowna 2030 - Official Community Plan Bylaw No. 10500, by changing the Future Land Use designation of part of The South ½, District Lot 579, SDYD, Except Plans KAP77336, KAP86178, KAP86917, KAP87090, KAP87918, EPP9619, EPP9638, EPP12863, EPP15721, EPP18670 and EPP22118, located on 5000 Gordon Drive, Kelowna, BC from the MRC - Multiple Unit Residential - Cluster Housing designation to the S2RESH - Single / Two Unit Residential - Hillside designation, as shown on Map "A" attached to the Report of the Subdivision, Agriculture & Environment Department, dated May 25, 2015, be considered by Council;

AND THAT Rezoning Application No. Z15-0019 to amend the City of Kelowna Zoning Bylaw No. 8000 by changing the zoning classification of part of The South ½, District Lot 579, SDYD, Except Plans KAP77336, KAP86178, KAP86917, KAP87090, KAP87918, EPP9619, EPP9638, EPP12863, EPP15721, EPP18670 and EPP22118, located on 5000 Gordon Drive, Kelowna, BC from the A1 - Agriculture 1 zone to the RU2h - Medium Lot Housing (Hillside Area) zone, as shown on Map "B" attached to the Report of the Subdivision, Agriculture & Environment Department, dated May 25, 2015, be considered by Council;