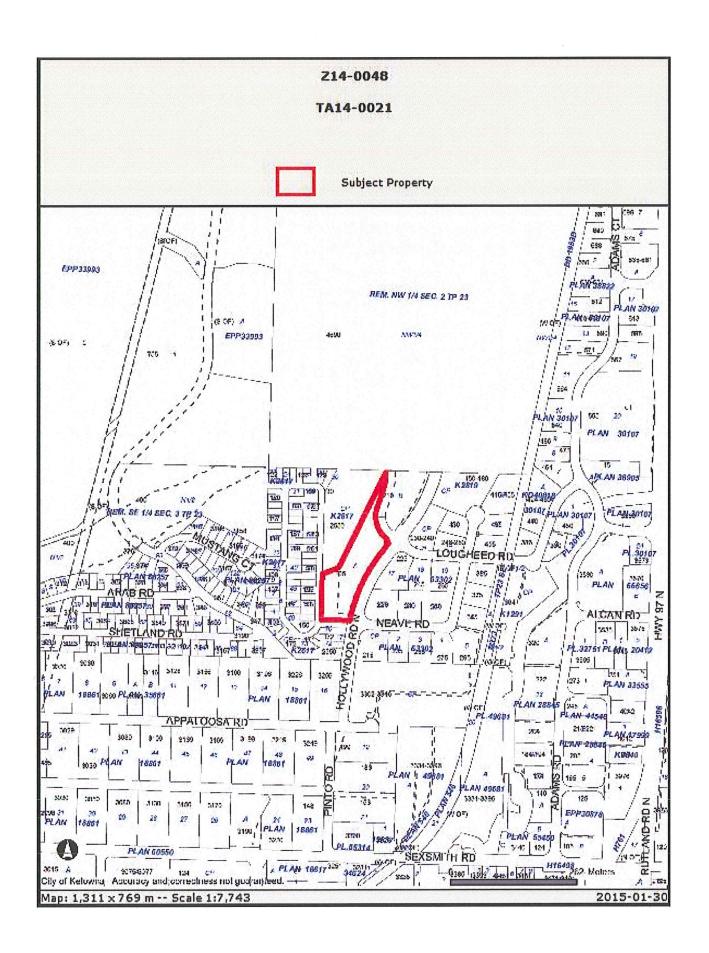

y meeting the CAN/ULC S562 Standard.
- i) Contact Fire Prevention Branch for fire extinguisher requirements and placement.
- j) Fire department connection is to be within 45M of a fire hydrant please ensure this is possible and that the FD connection is clearly marked and visible from the street.

### 7.0 Application Chronology

Report prepared by:

Date of Application Received: October 3<sup>rd</sup> 2014
Date of Public consultation: March 30<sup>th</sup> 2015

| Adam Cseke, Planner |  |
|---------------------|--|

Reviewed by: Ryan Smith, Urban Planning Manager

### Attachments:

Subject Property Map Applicant's rationale Proposed CD-25 zone Application Package Development Engineering Comments dated Oct 28<sup>th</sup> 2014 Strathcona Village news article (January 20<sup>th</sup> 2015)





Community Planning 1435 Water Street Kelowna, BC V1Y 1J4 250-469-8626

## Application Form Development Proposal

| lease check all that apply                                                                                                                                        |                                 |