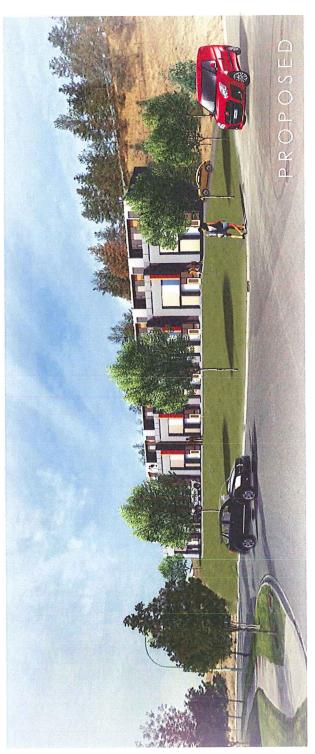

### 4.1 Project Description

The applicant is proposing to rezone the subject property to allow a mixed use industrial and residential vertically-integrated building, located at 205 Lougheed Road. The subject property is situated between a light industrial precinct to the east (Hollywood Road) and a residential neighbourhood to the west (College Heights). The applicant is proposing to achieve the mixed uses into a single building regulated by a custom Comprehensive Development (CD) zone.

The uses permitted in the proposed CD zone are limited to light industrial uses (see attached CD zone). Residential development is only permitted above the first floor, and industrial uses are only permitted on the first floor. Industrial uses that were not included are: recycling depot, automotive repair, bulk fuel depots, gas bars, and other medium / heavy industrial uses. Typical industrial uses that are proposed include: commercial storage, equipment rentals, industrial high technology research and product design, custom indoor manufacturing, as well as other light industrial uses (for a full list industrial uses see the attached proposed Comprehensive Development zone).