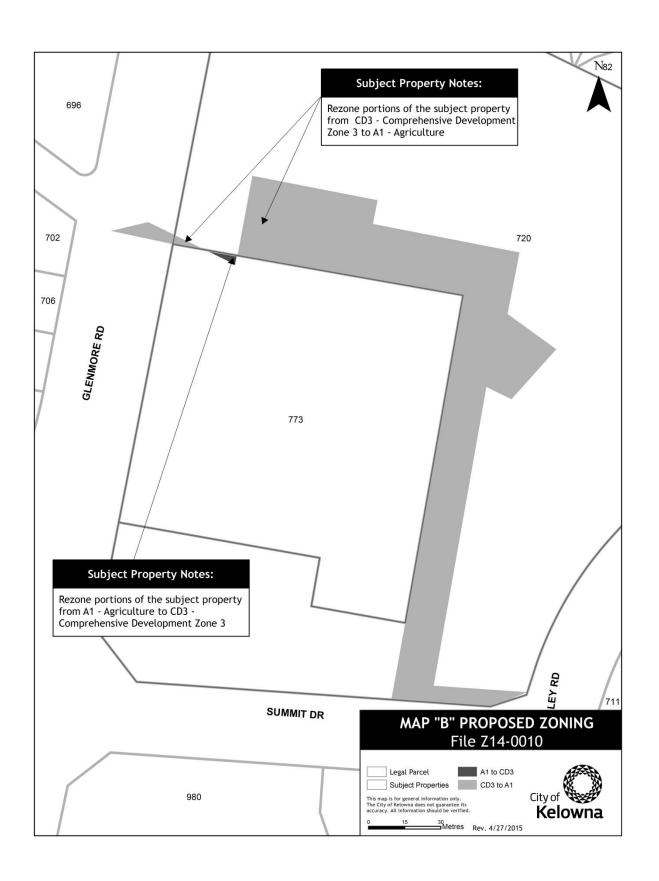

### 5.5 773 Glenmore Road & 720 Valley Road, BL11092 (Z14-0010) - 0904419 BC Ltd.

To adopt Bylaw No. 11092 in order to rezone the subject properties.