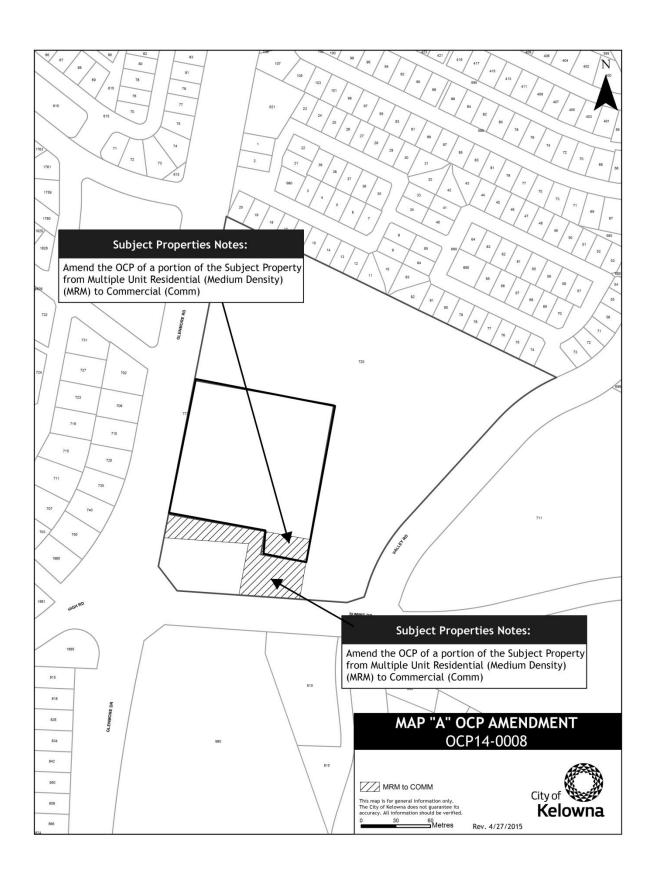

### 5.5 773 Glenmore Road & 720 Valley Road, BL11092 (Z14-0010) - 0904419 BC Ltd.

To adopt Bylaw No. 11092 in order to rezone the subject properties.