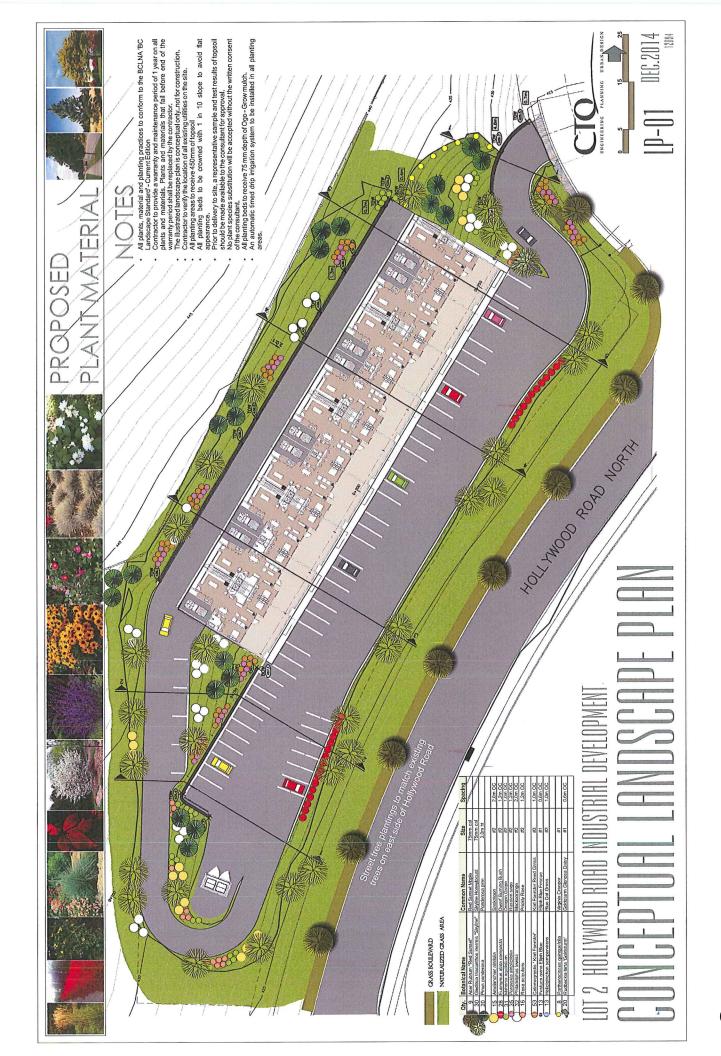

### 4.2 Site Context

The site is approximately 15,898 m<sup>2</sup> in area and is located within an Industrial area. The subject parcel is located adjacent to the College Heights bareland strata housing development. The

subject property is designated as Industrial (IND) in the OCP and the lot is within the Permanent Growth Boundary. Specifically, the adjacent land uses are as follows:

| Orientation | Zoning                        | Land Use    |
|-------------|-------------------------------|-------------|
| North       | RU5 - Bareland Strata Housing | Vacant      |
| North       | I1 - Business Industrial      | Industrial  |
| East        | I1 - Business Industrial      | Industrial  |
| South       | RU5 - Bareland Strata Housing | Residential |
| South       | I1 - Business Industrial      | Industrial  |
| West        | RU5 - Bareland Strata Housing | Residential |