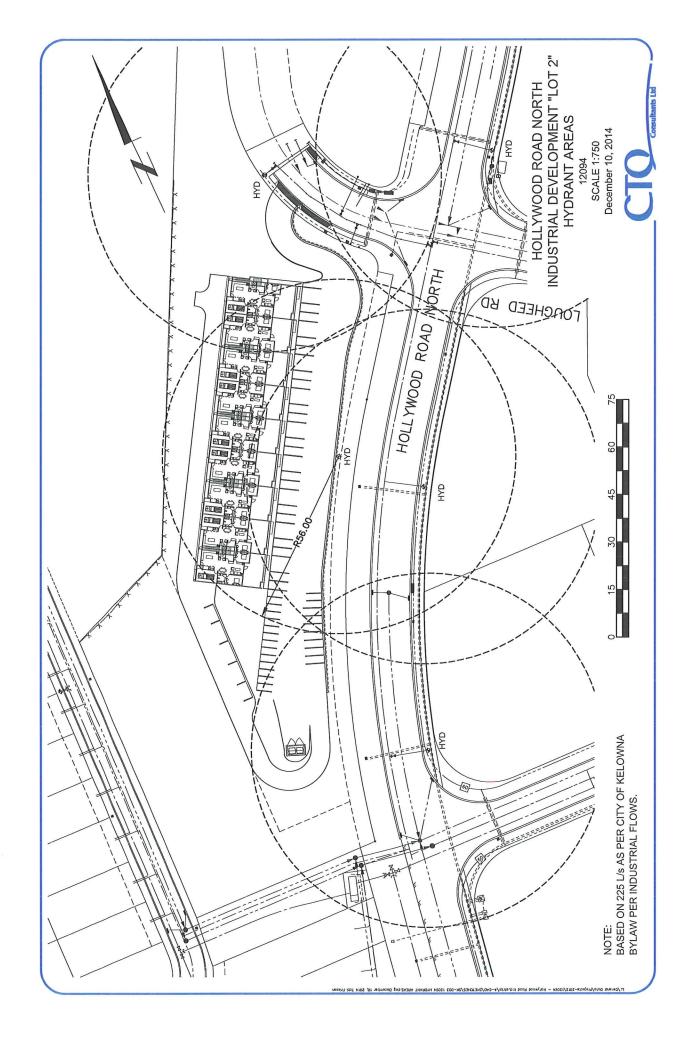

### 6.3 Fire Department

- a) Construction fire safety plan is required to be submitted and reviewed prior to construction and updated as required.
- b) A visible address must be posted on Lougheed depending on access as per City of Kelowna By-Laws.
- c) Sprinkler drawings are to be submitted to the Fire Dept. for review when available. Ensure that isolation valves are at an acceptable level as per the COK Bylaw 10760.
- d) A fire safety plan as per section 2.8 BCFC is required at occupancy. The fire safety plan and floor plans are to be submitted for approval in AutoCAD Drawing format on a CD or DVD to facilitate Fire Department pre-planning for this structure. The fire safety plan should clearly detail the unique requirements for this structure. A copy of the sprinkler system owner's certificate is to be included in the fire safety plan.
- e) Fire Department access is to be met as per BCBC 3.2.5.6 access to the residential area with a place to turn around?
- f) Fire Department steel lock box or key tube acceptable to the fire dept. is required by the fire dept. entrance. Kurt's Lock & Safe at 100A 1021 Ellis Street, Kelowna is the approved supplier for flush mount lock boxes.
- g) All requirements of the City of Kelowna Fire and Life Safety Bylaw 10760 shall be met.
- h) Fire alarm system is to be monitored by an agency meeting the CAN/ULC S562 Standard.
- i) Contact Fire Prevention Branch for fire extinguisher requirements and placement.
- j) Fire department connection is to be within 45M of a fire hydrant please ensure this is possible and that the FD connection is clearly marked and visible from the street.