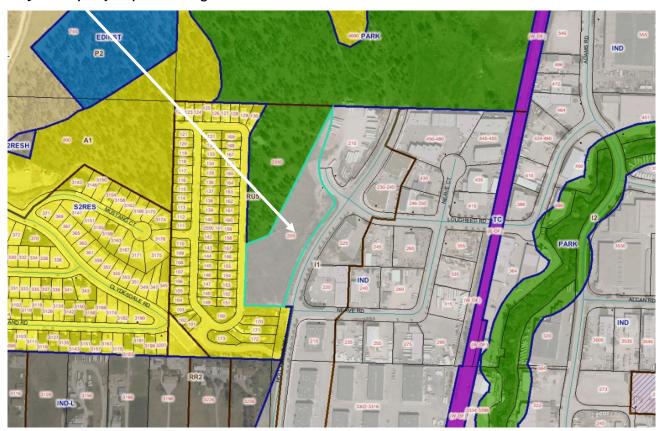

t parcel is located adjacent to the College Heights bareland strata housing development. The

subject property is designated as Industrial (IND) in the OCP and the lot is within the Permanent Growth Boundary. Specifically, the adjacent land uses are as follows:

| Orientation | Zoning                        | Land Use    |
|-------------|-------------------------------|-------------|
| North       | RU5 - Bareland Strata Housing | Vacant      |
| North       | I1 - Business Industrial      | Industrial  |
| East        | I1 - Business Industrial      | Industrial  |
| South       | RU5 - Bareland Strata Housing | Residential |
| South       | I1 - Business Industrial      | Industrial  |
| West        | RU5 - Bareland Strata Housing | Residential |

Subject Property Map: 205 Lougheed Ave



### 4.3 **Zoning Analysis**

See the attached CD-25 zone (Schedule 'A').

### 5.0 Current Development Policies

### 5.1 Kelowna Official Community Plan (OCP)

### **Development Process**

**Compact Urban Form.** Develop a compact urban form that maximizes the use of existing infrastructure and contributes to energy efficient settlement patterns. This will be done by increasing densities (approximately 75 - 100 people and/or jobs located within a 400 metre walking distance of transit stops is required to support the level of transit service) through

<sup>&</sup>lt;sup>1</sup> City of Kelowna Official Community Plan, Policy 5.3.2 (Development Process Chapter).

development, conversion, and re-development within Urban Centres (see Map 5.3) in particular and existing areas as per the provis