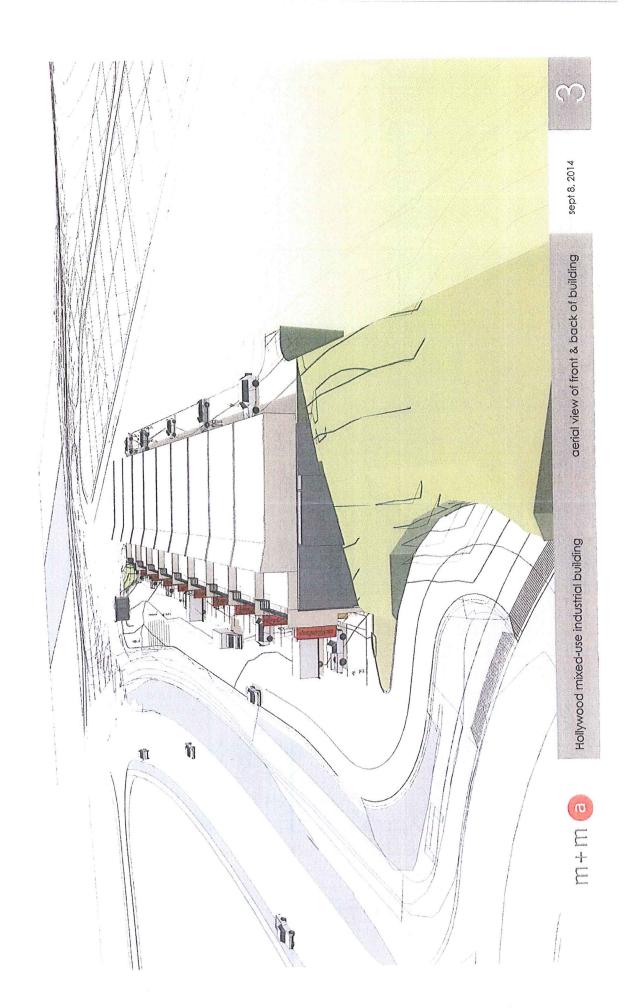

### 4.1 Project Description

The applicant is proposing to rezone the subject property to allow a mixed use industrial and residential vertically-integrated building, located at 205 Lougheed Road. The subject property is situated between a light industrial precinct to the east (Hollywood Road) and a residential neighbourhood to the west (College Heights). The applicant is proposing to achieve the mixed uses into a single building regulated by a custom Comprehensive Development (CD) zone.

The uses permitted in the proposed CD zone are limited to light industrial uses (see attached CD zone). Residential development is only permitted above the first floor, and industrial uses are only permitted on the first floor. Industrial uses that were not included are: recycling depot, automotive repair, bulk fuel depots, gas bars, and other medium / heavy industrial uses. Typical industrial uses that are proposed include: commercial storage, equipment rentals, industrial high technology research and product design, custom indoor manufacturing, as well as other light industrial uses (for a full list industrial uses see the attached proposed Comprehensive Development zone).

### Attachments:

Subject Property Map Applicant's rationale Proposed CD-25 zone Application Package Development Engineering Comments dated Oct 28<sup>th</sup> 2014 Strathcona Village news article (January 20<sup>th</sup> 2015)