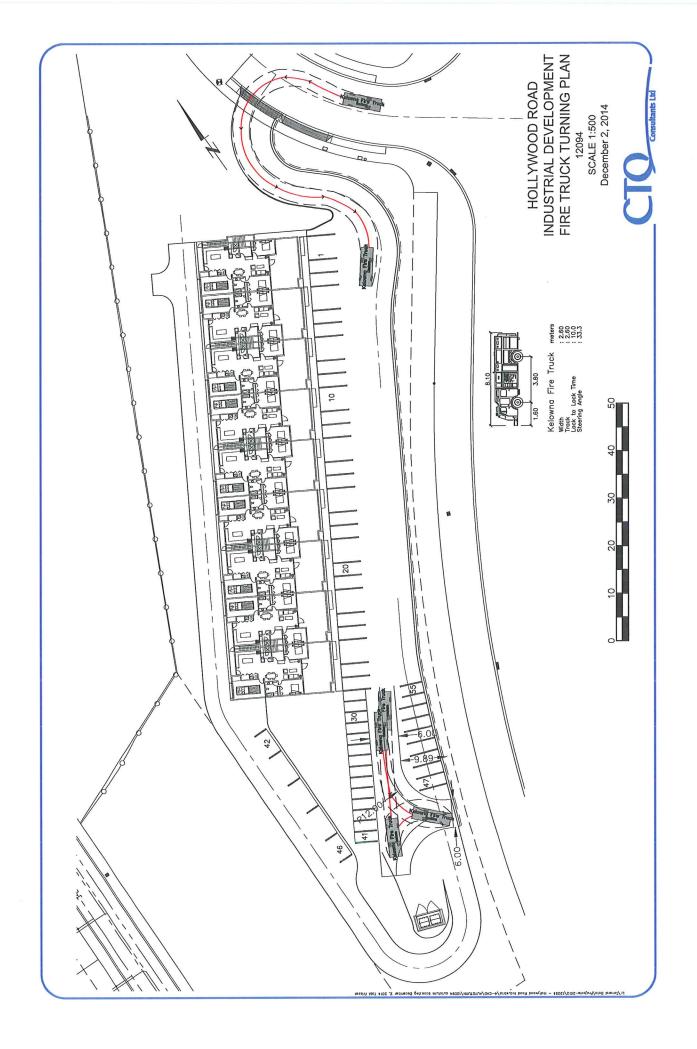

- Minimum distance to residential units for fire department access.
- Maximum turning radius for fire department driveway access.

The applicant is required to hire a civil engineer to determine the finished grading prior to resolving the above issues. The applicant wished to gain approval of the proposed land use prior to engaging a civil engineer.

### 6.3 Fire Department

- a) Construction fire safety plan is required to be submitted and reviewed prior to construction and updated as required.
- b) A visible address must be posted on Lougheed depending on access as per City of Kelowna By-Laws.
- c) Sprinkler drawings are to be submitted to the Fire Dept. for review when available. Ensure that isolation valves are at an acceptable level as per the COK Bylaw 10760.
- d) A fire safety plan as per section 2.8 BCFC is required at occupancy. The fire safety plan and floor plans are to be submitted for approval in AutoCAD Drawing format on a CD or DVD to facilitate Fire Department pre-planning for this structure. The fire safety plan should clearly detail the unique requirements for this structure. A copy of the sprinkler system owner's certificate is to be included in the fire safety plan.
- e) Fire Department access is to be met as per BCBC 3.2.5.6 access to the residential area with a place to turn around?
- f) Fire Department steel lock box or key tube acceptable to the fire dept. is required by the fire dept. entrance. Kurt's Lock & Safe at 100A 1021 Ellis Street, Kelowna is the approved supplier for flush mount lock boxes.
- g) All requirements of the City of Kelowna Fire and Life Safety Bylaw 10760 shall be met.
- h) Fire alarm system is to be monitored by an agency meeting the CAN/ULC S562 Standard.
- i) Contact Fire Prevention Branch for fire extinguisher requirements and placement.
- j) Fire department connection is to be within 45M of a fire hydrant please ensure this is possible and that the FD connection is clearly marked and visible from the street.